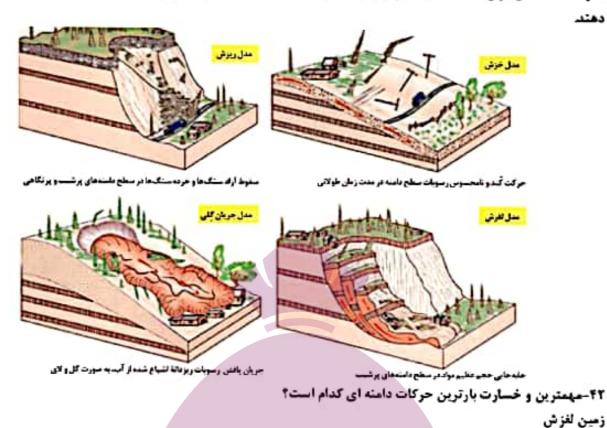

به طورکلی در دامنه ها و نواحی پایکوهی سنگ ها و مواد تخریب شده بر اثر فرسایش تحت تأثیر نیروی جاذبه زمین به سمت پایین دست حرکت می کنند که به آن حرکات دامنه ای گفته می شود. ده اندام به کار دارندام با نام بود.

**۴۱-انواع حرکات دامته ای را نام ببرید.** 

حرکات دامنه ای انواع مختلف دارد. ریزش، خزش، جریان گلی و زمین لغزش چهار گروه اصلی حرکات دامنه ای را تشکیل می

۴۳-تعریف زمین لفزش را بنویسید زمین لفزش (زمین لفزه، رانش زمین) عبارت است از جابه جایی حجم عظیمی از مواد به پایین در دامنه های نسبتاً پرشیب. در این حرکت تخته سنگ ها، ماسه و گل و لای یا ترکیبی از این مواد تحت تأثیر نیروی جاذبه به سمت پایین دامنه می لفزد.

قسمت های اصلی یک زمین لغزش : ۱ ـ ار تفاع لغزش. فاصلۀ عمودی بین تاج لغزش تا پیشانی لغزش: ۲ ـ سطح گسیختگی، سطح زیر بنا که تودۀ لغزشی روی آن جابه جا میشود: ۲ ـ تاج لغزش، بالاترین قسمت لغزش است.

۲۴-ویژگی های زمین لغزش را بنویسید ۱)از نظر سرعت جابه جایی، برخی لغزش ها حرکت کند و آرامی دارند. ۲)توده جابه جاشونده در این نوع از لغزش ها سالانه چند سانتیمتر تا چند متر جابه جایی وجود دارد. ۲)برخی لفزش ها نیز ناگهانی بوده و در آن توده لغزشی با سرعت زیاد به سمت پایین دامنه حرکت می کند.

۲) لغزش های ناگهانی و سریع اغلب بسیار مخاطره آمیز بوده و خسارت بار هستند. **۲۵-عوامل مؤثر در ایجاد زمین لغزش ها را بنویسید.** ۱)بارش سنگین: بارش هایی که از شدت کمتر اما از مدت بیشتری برخوردار هستند تأثیر بسیار بیشتری در ناپایداری دارند. زیرا بارش های شدید به سرعت جاری شده و کمتر نفوذ پیدا می کنند تا موجب لغزش شوند. ۲)ذوب برف : ذوب تدريجي برف امكان نفوذ بيشتر را فراهم كرده و موجب اشباع شدن مواد رسوبي سطح دامنه ها شده و سرانجام موجب روانگرایی آنها می شود. ۳)زمين لرزه: لرزش های ناشی از وقوع یک زلزله شدید موجب گسیختکی مواد منفصل از سطح پایدار زیربنای دامنه می شود . برای مثال پس از وقوع زلزله سال ۱۳۶۹در منطقه رود<u>بار ومتجیل</u> صدها لغزش روی داد که موجب مسدود شدن بسیاری از راه های ارتباطی شد. ۴) فوران های آتشفشانی: خروج خاکسترهای آتشغشانی و انباشته شدن آنها با ضحامت زیاد بر روی سطح دامنه ها و سپس ولوع بارش موجب اشباع شدن آنها می شود. دوغاب گلی حاصله به صورت روانه های بسیار سیال درمی آید و بسیار مخاطره آمیز هستند. ۵) فعالیت های انسانی بر روی دامنه ها: انجام ساخت و سازها درروی دامنه ها باعث افزایش وزن و فشار بر روی دامنه ها و ناپایدارشدن آنها می شود. همچنین فعالیت های کشاورزی، خاکبرداری و زیر بری دامنه های پرشیب برای ساخت جاده ها نیز از دخالت های انسانی در وقوع زمین لفزش ها است. مدل زیربری دامنه برای ساخت جاده باعث می شود که دامنه تکیه گاه خود را از دست داده و دچار زمین لغزش شود. ۶) زیربری رودخانه ها : در دره های پرشیب کوهستانی، رودها با حفرو فرسایش کناره آبراهه ها موجب از دست دادن تکیه گاه دامته وایجاد لغزش در آن می شوند این نوع لغزش جزو فراوان ترین نوع لغزش های دامنه ای به حساب می آید. **۴۶-در کدام دامنه ها استعداد زمین لغزش بیشتر است؟** ۱)دامنه هایی که شیب زیادی دارند و حجم زیادی از رسوبات قرسایش یافته و ناپیوسته سطح دامنه را پوشانده باشد برای لغزش مستعدتر هستند . ۲)همچنین دامنه هایی که در مناطق مرطوب قرار دارند یا پوشیده از درختان و گیاهان متراکم بوده و یا درز و شکاف بسیار دارندمقدار نفوذ باران در آنها بیشتر بوده و احتمال وقوع لغزش در آنها بالاتر است. **۲۷-چرااحتمال وقوع پدیده زمین لفرش در دامنه های مناطق مرطوب بیشتراست؟** زيرا نفوذ آب باران نه تنها وزن دامنه را افزايش مي دهديلكه باعث كاهش اصطكاك بين توده لغزشي وزيرينا مي شود. چنين شرایطی موجب وقوع لغزش در این دامنه ها می شود. **۲۸ -چرا درایران وقوع زمین لغزش موحب خسارت های فراوان می شود؟** ایران یک کشور کوهستانی است و دامنه های مستعد زمین لغزش در آن بسیار زیاد است. به همین علت وقوع زمین لغزش همه ساله خسارت های زیادی به مزارع و سکونتگاه های استقرار یافته درمناطق پایکوهی وارد می کند.