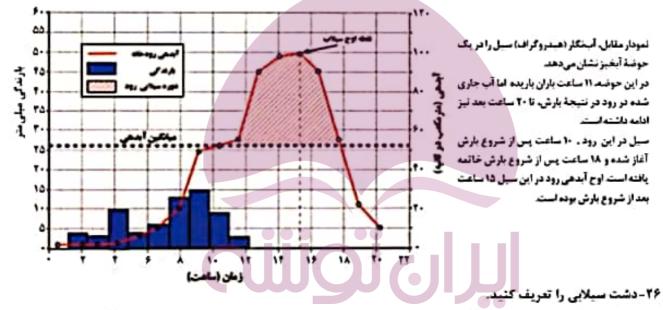

چنانچه حجم آب رودخانه از میانگین سالیانه آبدهی آن بیشتر شود. سیل رخ می دهد. برای مثال اگر آبدهی یک رود به طور میانگین ۱۰۰۰متر مکعب در ثانیه باشد. چنانچه بارندگی در حوضه رودخانه به قدری شدید باشد که جریان آب در آبراهه به بیشتر از ۱۰۰۰مترمکعب در ثانیه افزایش یابد. این رودخانه دچار سیل شده است.بیشتر رودها در طی سال یک یا چند بار دچارسیل می شوند. اما همه سیل ها خسارت بار نیستند. اگر آبدهی رود آنقدر افزایش یابد که از ظرفیت رود فراتر رفته و سر ریز شود دراین هنگام سیل خسارت بار می شود.

دشت سیلابی یا بستر سیلابی در واقع زمین های پست و هموار مجاور رود است که در زمان طغیان رود از آب پوشیده می شود دشت سیلابی رود در اغلب ایام سال خشک است ولی در زمان وقوع سیلاب های فصلی، جریان آب آن را فرامی گیرد و به همین سبب سطح آن از رسوبات آبرفتی پوشیده شده است.

بستر سیلابی رودخانه در دورهٔ کم آبی( دورهٔ خشک سال) بستر سیلابی رودخانه در دورهٔ پرآبی (دورهٔ سیل گرفتگی) ۲۷-عوامل موثر دروقوع سیل را نام ببرید. ۱)شدت و مدت بارش ۲) شکسته شدن سدها ۳) ویژگی های طبیعی حوضه رود ۴) دخالت های انسانی ۲۸ -تاثیر حجم بارش ومدت زمان بارش دروقوع سیل را بنویسید. در بین عناصر آب و هوایی، حجم بارش و مدت زمان آن نقش مهمی در وقوع سیل دارد.بیشترسیل ها پس از یک بارش شدید و سریع جاری می شوند. برای مثال بارشی به میزان ۲۰ میلیمتر در طی دوساعت ممکن است سیل ایجاد کند اما همین مقدار بارش اگر در مدت ۲۴ساعت ببارد منجر به سیل نمی شود. زیرا رودخانه جریان آب حاصل ازبارش را به تدریج تخلیه می کند. ۲۹-تاثیر نوع ناهمواری حوضه رود دروقوع سیل را بنویسید. البته نوع ناهمواري هاي حوضه رود نيز قابل توجه است. رودهايي كه از دشت هاي وسيع و كم شيب عبور مي كنند براثروقوع سیل به سرعت سرریز می شوند. این رودها سکونتگاه های شهری و روستایی را که بر دشت های هموار استقرار دارند درمعرض خطر آبگرفتگی قرار می دهد. ۳۰ - شکسته شدن سدها چگونه موجب وقوع سیل می شود! شکسته شدن ناگهانی سدها در اثر عوامل مختلف چون زلزله، بارش بیش از گنجایش مخزن سد، مقاوم نبودن سازه سد یاعوامل انسانی دیگر موجب می شود که حجم زیادی از آب که در پشت سد ذخیره شده است، سرریز کرده و موجب وقوع سیل در پایین دست شود. ۳۱-عوامل طبيعي موثردروقوع سيل درجوضه رود را بتويسيد. شکل ووسعت حوضه، وضعیت ناهمواری ها ومیزان شیب حوضه رود ، جنس و نفوذپذیری خاک ۲۲-تعریف زمکمی را بنوبتید و شـــه ای بـــرای مـــوفقـیت هر رود مانند شاخه های درخت انشعاباتی دارد که به مجموعه آنها شبکه زهکشی می گویند. ۳۲-نقش شیکه زهکشی را بنویسید. کار این شبکه جمع آوری و تخلیه آب حاصل از بارش در سطح زمین است . ۳۴-حوضه آبخيز را تعريف كنيد. این شبکه زهکشی در یک منطقه وسیع قرار دارد که به آن حوضه آبغیز گفته می شود . ۳۵-ارتباط میان وسعت حوضه آبخیزبا میزان آبدهی را بنویسید. هر قدر حوضه أبغيز وسيع تر باشد أبدهي آن نيز بيشتر است .