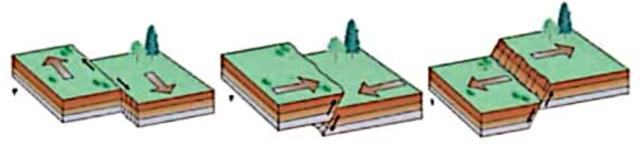

در زیر این صفحات، ماده تشکیل دهنده گوشته زمین، حالت نیمه جامد و تا اندازه ای خمیرمانند است. درائر حرکت همرفتی مواد درگوشته، صفحه های پوسته زمین نسبت به هم حرکت می کنند.

۷-انواع حرکت صفحه ها درزمین اخت ورقه ای را بنویسید کی ۵ـــو ۵ـــت ۱)این صفحات از هم دور می شوند (واگرا) ۲)به هم نزدیک می شوند(همگرا) ۳)در کنار هم می لفزند(امتداد لفز یا برشی)

## اینستاگرام انسانےآ رو دنبال کنید Instagram.com/Ensaniaa.ir []

دواع حابجایی صفحه ای در اعتداد خطوط گــــ(۱) مدل واکرا ۲) مدل همگرا ۲) مدل امتداد انز ۸ ــنتا یج حرکت صفحه های پوسته زمین را بتویسید. این حرکات در ابتدا موجب کشیدگی و فشردگی پوسته زمین می شود و اگر ادامه یابد شکستگی هایی به نام گسل ایجاد و موجب زمین لرزه می شود. ۱- ارتباط بین محل لرزه ها با مرز صفحه های پوسته زمین را توضیح دهید. زمین لرزه ها و مرز صفحات ارتباط تنگاتنگی با یکدیگر دارند یعنی محل لرزش ها با مرز صفحات منطبق است. ۱- ارتباط بین نماز درجه مکان هایی اتفاق می افتد اشرح دهید ۱- ارتبان لرزه درجه مکان هایی اتفاق می افتد اشرح دهید زمین لرزه در یک محل زمانی اتفاق می افتد اشرح دهید زمین لرزه در یک محل زمانی اتفاق می افتد اشرح دهید از دست بدهند در این صورت سنگ ها به طور ناگهایی شکسته و اترژی زیادی به صورت زمین لرزه آزاد می شود. ۱- اهمیت شناخت موقعیت گسل ها را بنویسید پس از شکستگی و آزاد شدن اترژی به صورت زمین لرزه، از آن جایی که صفحات ثابت نیستند، تداوم حرکت موجب تجمع دوباره