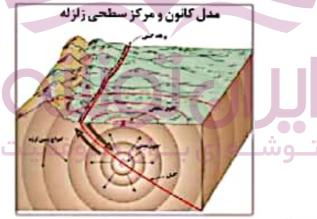

۱۲-کانون زمین لرزه چیست؟

کاتون زمین لرزه نقطه ای است در عمق زمین که در آن انرژی دارد انباشت شده در سنگ برای نخستین بار آزادمی شود و گسل آغاز به گسیختگی می کند. به ناحیه ای در سطح زمین که بر روی کاتون زلزله قرار دارد، مرکزسطحی زمین لرزه گفته می شود

۱۲-علت جابه جایی وحرکت گسل ها را بنویسید. جابه جایی زمین در امتداد گسل های فعال روی می دهد. فشار مداوم نیروهای زمین ساخت ( تکتونیک ) در اطراف قطعات گسل ها به تدریج ذخیره می شود و سپس به طور ناگهانی با جابه جایی دو گسل آزاد می شود. ۱۴-نقطه کانونی زمین لرزه وارتباط آن با میزان تکان های زمین لرزه ومکان گزینی سازه ها را شرح دهید.