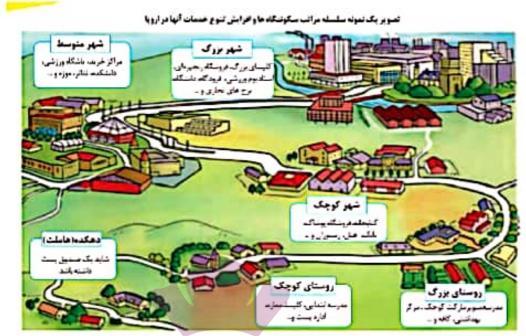

پس از انقلاب اسلامی نیز مهاجرت از روستا به شهر و از شهرهای کوچک به شهرهای بزرگ ادامه یافت. در این دوره تعداد زیادی روستاهای پرجمعیت به شهر تبدیل یا در بافت شهرهای همجوار ادغام شدند و برخی از آبادی ها نیز خالی از سکنه شدند. کثید در این دوره علاوه بر تهران ۲شهر با بیش از یک میلیون نفر به کلان شهر تبدیل شدند . ۶۲-تهران چگونه به یک منطقه کلان شهری بزرگ تبدیل شد؟

رشد شهر های بزرگ و کوچک و شهرک های اقماری در اطراف تهران آن را به یک منطقه کلان شهری بزرگ تبدیل کرد.

### درس۲

## مديريت شهروروستا

۱-اهمیت شهرها و روستاها را بنویسید. شهرها و روستاها مکان سکونت، کار و فعالیت اقتصادی، روابط اجتماعی و به طور کلی محل زندگی جوامع انسانی هستند. ۲- مهم ترین مسائل و مشکلات شهرها و روستاها دردوره معاصر را بنویسید. الف-افزایش شهرنشینی و رشد و توسعه شهرها و تمرکز زیادجمعیت در آنها

ب-کاهش تدریجی روستانشینی و مهاجرت نیروی کار کشاورزی از روستاها به شهرها

۳- تعریف آمایش سرزمین را بنویسید

ساماندهی و نظم بخشیدن به فضاهای جغرافیایی و توزیع متوازن، متعادل و منطلی جمعیت، فعالیت ها و تجهیزات و امکانات در سطح سرزمین.