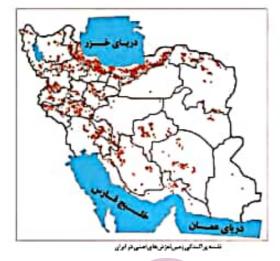

كترمنحاي زمين لرزدو الشغشان هر مهان

۲۰-علت اصلی لرزه خیزی ایران چیست؟ شرح دهید.

همگرایی صفحات عربستان و اقیانوس هند - اوراسیا موجب چین خور دگی، شکستگی و درنهایت علت اصلی لرزه خیزی بالای سرزمین ایران است.