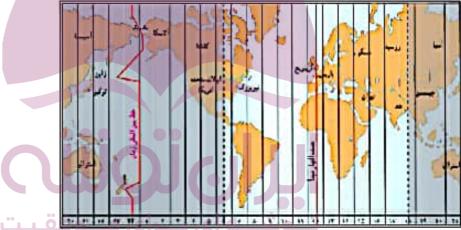

در این ماتریس تعداد نقاطی که برای رفتن از هر مکان به مکان دیگر به سر راه قرار دارد. نشان داده شده است.برای مثال، برای رفتن از فردوس به جعفر آباد دو نقطه دره شور و جعفرآباد بر سر راه قرار دارد و برای رفتن از ماهان به جعفرآباد سه نقطه فردوس ودره شور و جعفرآباد بر سر راه است . (کوتاه ترین مسیر در نظر گرفته می شود).

در این ماتریس چنین در نظر گرفته می شود که هرچه برای رفتن از یک مکان به مکان های دیگر، تعداد نقاطی که بر سر راه قرار می گیرد کمتر باشد، قابلیت دسترسی آن مکان مطلوب تر است؛ زیرا تعداد نقاط بیشتر به معنای تراکم رفت وآمد و تأخیر زمانی بیش تر است. بنابراین، در ماتریس ب، مکانهای فردوس و دره شور با کسب کمترین اعداد جدول یعنی ۱۱مطلوب ترین دسترسی را دارند.

۲۲- اهمیت بررسی دسترسی مطلوب نقاط در یک شبکه را بنویسید.

الف-برنامه ریزی حمل ونقل ب-مورد توجه قرارگرفتن درمطالعات مکان یابی در انتخاب شیوه و حجم معموله درحمل و نقل را بنویسید. در انتخاب شیوه حمل ونقل به نوع و حجم معموله ها توجه می شود. برای مثال، شیوه حمل ونقل کالا هایی مانند گل، دارو یا مواد غذایی با شیوه حمل کالاهایی مانند تجهیزات الکترونیکی متفاوت است .و یا شیوه حمل ونقل کالاهای سنگین و حجیم مانند زغال سنگ و آهن با دیگرکالاها متفاوت است. ۲۲-ارتباط بین میزان حجم معموله با هزینه حمل و نقل را بنویسید به طورکلی، هرچه حجم محموله با هزینه حمل و نقل را بنویسید ۲۵-ارتباط بین تر می آید. در برنامه ریزی حمل ونقل در حمل و نقل کالا و مسافررا بنویسید. ۲۵- نقش سرعت و زمان در حمل و نقل کالا و مسافررا بنویسید.