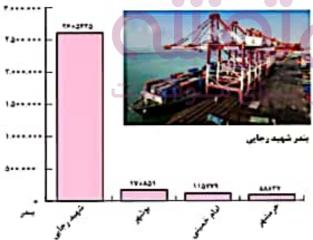

> ۴۶-پرترددترین بنادر مسافری کشوررا نام ببرید. بنادرقشم، شهبد حقاتی(بندرعباس،)چارک و خرمشهر

بندر امام خمينى

TEU -

۴۷-تعریف حمل ونقل هوایی را بنویسید. حمل ونقل هوایی جابه جایی انسان و بار از طریق پرواز در آسمان است. ۴۸-مزایای حمل ونقل هوایی را بنویسید. ۱) سریع ترین شیوه های حمل ونقل بوده و برای مسافت های طولانی و صرفه جویی در زمان مناسب است . ۲)حمل ونقل هوایی به احداث مسیر نیاز ندارد و ناهمواری ها و موانع برسر راه آن نیست. ۲۳ - محدودیت های حمل ونقل هوایی: را بنویسید. ۲۹ - محدودیت های حمل ونقل هوایی: را بنویسید. ۱) احداث فرودگاه ها و تجهیزات مر بوط به آن و همچنین تولید و خرید هواپیماها به سر مایه گذاری هنگفت نیاز دارد . ۲) مصرف سوخت در هواپیما ها نسبت به سایر شبوه های حمل ونقل بسیار بیشتر است. ۳) سفر با هواپیما گران تر از سایر شیوه های حمل ونقل است. ۵- مهم ترین کاربردهای هواپیما را بنویسید. ۱) از هواپیمابرای حمل کالاهای سبک و کم حجم، ارزشمند و یا مواد فاسد شدنی که باید سریع به مقصد تحویل داده شوند ۱) از هواپیمابرای حمل کالاهای سبک و کم حجم، ارزشمند و یا مواد فاسد شدنی که باید سریع به مقصد تحویل داده شوند ۱) استفاده می شود مانند تجهیزات الکترونیکی، گل، دارو، مواد غذایی و نظایر آن . ۲) استفاده می شود مانند تجهیزات الکترونیکی، گل، دارو، مواد غذایی و نظایر آن . ۲) استفاده در موارد اضطراری مانند تصادفات و سوانح طبیعی و انسانی و یا سعباشی مزارع کشاورزی. ۲) استفاده در موارد اضطراری مانند تصادفات و سوانح طبیعی و انسانی و یا سعباشی مزارع کشاورزی. ۲) استفاده در موارد اضطراری مانند تصادفات و سوانح طبیعی و انسانی و یا میاشی مزارع کشاورزی. ۲) استفاده در موارد اضطراری مانند تصادفات و سوانح طبیعی و انسانی و یا معیاشی مزارع کشاورزی. ۲) مینی آن به دقت و مراف در چه سطحی است اشرح دهید. ۲۵ - مامل تغییر و تحول در حمل ونقل هوایی را بنویسید. ۲۵ - مامل تغییر و تحول در حمل ونقل هوایی را بنویسید. در چند دهه اخیر رقابت بین کشورهای تولیدکننده برای ساختن هواپیماهای بزرگ تر و باظرفیت بیشتر برای حمل باریا مسافر، در چمد زمانی و یا محجر نواز ماند ترای ماده است.