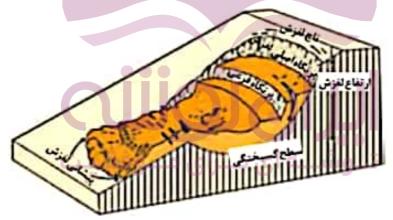

به طورکلی در دامنه ها و نواحی پایکوهی سنگ ها و مواد تخریب شده بر اثر فرسایش تحت تأثیر نیروی جاذبه زمین به سمت پایین دست حرکت می کنند که به آن حرکات دامنه ای گفته می شود. ده اندام به کار دارندام با نام بود.

**۴۱-انواع حرکات دامته ای را نام ببرید.** 

حرکات دامنه ای انواع مختلف دارد. ریزش، خزش، جریان گلی و زمین لغزش چهار گروه اصلی حرکات دامنه ای را تشکیل می

۴۳-تعریف زمین لفزش را بنویسید زمین لفزش (زمین لفزه، رانش زمین) عبارت است از جابه جایی حجم عظیمی از مواد به پایین در دامنه های نسبتاً پرشیب. در این حرکت تخته سنگ ها، ماسه و گل و لای یا ترکیبی از این مواد تحت تأثیر نیروی جاذبه به سمت پایین دامنه می لفزد.

قسمت های اصلی یک زمین لغزش : ۱ ـ ار تفاع لغزش. فاصلۀ عمودی بین تاج لغزش تا پیشانی لغزش: ۲ ـ سطح گسیختگی، سطح زیر بنا که تودۀ لغزشی روی آن جابه جا میشود: ۲ ـ تاج لغزش، بالاترین قسمت لغزش است.

۲۴-ویژگی های زمین لغزش را بنویسید ۱)از نظر سرعت جابه جایی، برخی لغزش ها حرکت کند و آرامی دارند. ۲)توده جابه جاشونده در این نوع از لغزش ها سالانه چند سانتیمتر تا چند متر جابه جایی وجود دارد. ۲)برخی لفزش ها نیز ناگهانی بوده و در آن توده لغزشی با سرعت زیاد به سمت پایین دامنه حرکت می کند.

۲) لغزش های ناگهانی و سریع اغلب بسیار مخاطره آمیز بوده و خسارت بار هستند. **۲۵-عوامل مؤثر در ایجاد زمین لغزش ها را بنویسید.** ۱)بارش سنگین: بارش هایی که از شدت کمتر اما از مدت بیشتری برخوردار هستند تأثیر بسیار بیشتری در ناپایداری دارند. زیرا بارش های شدید به سرعت جاری شده و کمتر نفوذ پیدا می کنند تا موجب لغزش شوند. ۲)ذوب برف : ذوب تدريجي برف امكان نفوذ بيشتر را فراهم كرده و موجب اشباع شدن مواد رسوبي سطح دامنه ها شده و سرانجام موجب روانگرایی آنها می شود. ۳)زمين لرزه: لرزش های ناشی از وقوع یک زلزله شدید موجب گسیختکی مواد منفصل از سطح پایدار زیربنای دامنه می شود . برای مثال پس از وقوع زلزله سال ۱۳۶۹در منطقه رود<u>بار ومتجیل</u> صدها لغزش روی داد که موجب مسدود شدن بسیاری از راه های ارتباطی شد. ۴) فوران های آتشفشانی: خروج خاکسترهای آتشغشانی و انباشته شدن آنها با ضحامت زیاد بر روی سطح دامنه ها و سپس ولوع بارش موجب اشباع شدن آنها می شود. دوغاب گلی حاصله به صورت روانه های بسیار سیال درمی آید و بسیار مخاطره آمیز هستند. ۵) فعالیت های انسانی بر روی دامنه ها: انجام ساخت و سازها درروی دامنه ها باعث افزایش وزن و فشار بر روی دامنه ها و ناپایدارشدن آنها می شود. همچنین فعالیت های کشاورزی، خاکبرداری و زیر بری دامنه های پرشیب برای ساخت جاده ها نیز از دخالت های انسانی در وقوع زمین لفزش ها است. مدل زیربری دامنه برای ساخت جاده باعث می شود که دامنه تکیه گاه خود را از دست داده و دچار زمین لغزش شود. ۶) زیربری رودخانه ها : در دره های پرشیب کوهستانی، رودها با حفرو فرسایش کناره آبراهه ها موجب از دست دادن تکیه گاه دامته وایجاد لغزش در آن می شوند این نوع لغزش جزو فراوان ترین نوع لغزش های دامنه ای به حساب می آید. **۴۶-در کدام دامنه ها استعداد زمین لغزش بیشتر است؟** ۱)دامنه هایی که شیب زیادی دارند و حجم زیادی از رسوبات قرسایش یافته و ناپیوسته سطح دامنه را پوشانده باشد برای لغزش مستعدتر هستند . ۲)همچنین دامنه هایی که در مناطق مرطوب قرار دارند یا پوشیده از درختان و گیاهان متراکم بوده و یا درز و شکاف بسیار دارندمقدار نفوذ باران در آنها بیشتر بوده و احتمال وقوع لغزش در آنها بالاتر است. **۲۷-چرااحتمال وقوع پدیده زمین لفرش در دامنه های مناطق مرطوب بیشتراست؟** زيرا نفوذ آب باران نه تنها وزن دامنه را افزايش مي دهديلكه باعث كاهش اصطكاك بين توده لغزشي وزيرينا مي شود. چنين شرایطی موجب وقوع لغزش در این دامنه ها می شود. **۲۸ -چرا درایران وقوع زمین لغزش موحب خسارت های فراوان می شود؟** ایران یک کشور کوهستانی است و دامنه های مستعد زمین لغزش در آن بسیار زیاد است. به همین علت وقوع زمین لغزش همه ساله خسارت های زیادی به مزارع و سکونتگاه های استقرار یافته درمناطق پایکوهی وارد می کند.