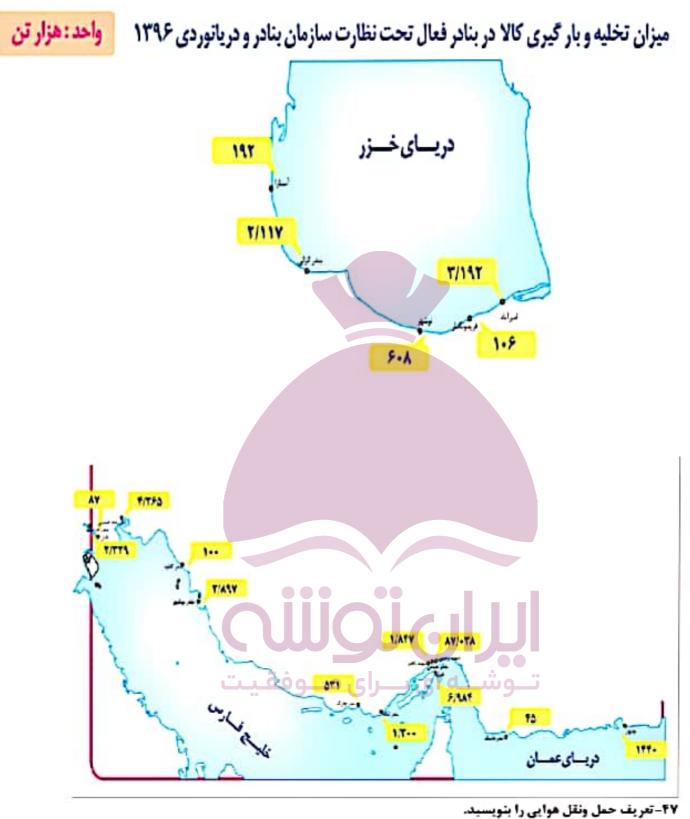

۴۵-وضعیت تقاضای حمل ونقل در بایی درکشور را بنویسید.

تقاضای حمل ونقل دریابی و عرضه خدمات بندری در کشور ما در چند دهه اخیر رو به افزایش بوده است.

در سال ۱۳۹۶عملکرد بار گیری و تخلیه کالا شامل فر آورده های نفتی، کالاهای اساسی، فلزی، ساختمانی و معدنی، ماشین آلات ومنسوجات و ... در کل بنادر کشور بیش از ۱۵۶میلیون تن بوده است. علاوه بر آن حدود ۱۸میلیون نفر مسافر به بنادر مسافری کشور وارد و خارج شده اند.

> ۴۶-پرترددترین بنادر مسافری کشوررا نام ببرید. بنادرقشم، شهبد حقاتی(بندرعباس،)چارک و خرمشهر

بندر امام خمينى

TEU -

۴۷-تعریف حمل ونقل هوایی را بنویسید. حمل ونقل هوایی جابه جایی انسان و بار از طریق پرواز در آسمان است. ۴۸-مزایای حمل ونقل هوایی را بنویسید. ۱) سریع ترین شیوه های حمل ونقل بوده و برای مسافت های طولانی و صرفه جویی در زمان مناسب است . ۲)حمل ونقل هوایی به احداث مسیر نیاز ندارد و ناهمواری ها و موانع برسر راه آن نیست. ۲۳ - محدودیت های حمل ونقل هوایی: را بنویسید. ۲۹ - محدودیت های حمل ونقل هوایی: را بنویسید. ۱) احداث فرودگاه ها و تجهیزات مر بوط به آن و همچنین تولید و خرید هواپیماها به سر مایه گذاری هنگفت نیاز دارد . ۲) مصرف سوخت در هواپیما ها نسبت به سایر شبوه های حمل ونقل بسیار بیشتر است. ۳) سفر با هواپیما گران تر از سایر شیوه های حمل ونقل است. ۵- مهم ترین کاربردهای هواپیما را بنویسید. ۱) از هواپیمابرای حمل کالاهای سبک و کم حجم، ارزشمند و یا مواد فاسد شدنی که باید سریع به مقصد تحویل داده شوند ۱) از هواپیمابرای حمل کالاهای سبک و کم حجم، ارزشمند و یا مواد فاسد شدنی که باید سریع به مقصد تحویل داده شوند ۱) استفاده می شود مانند تجهیزات الکترونیکی، گل، دارو، مواد غذایی و نظایر آن . ۲) استفاده می شود مانند تجهیزات الکترونیکی، گل، دارو، مواد غذایی و نظایر آن . ۲) استفاده در موارد اضطراری مانند تصادفات و سوانح طبیعی و انسانی و یا سعباشی مزارع کشاورزی. ۲) استفاده در موارد اضطراری مانند تصادفات و سوانح طبیعی و انسانی و یا سعباشی مزارع کشاورزی. ۲) استفاده در موارد اضطراری مانند تصادفات و سوانح طبیعی و انسانی و یا میاشی مزارع کشاورزی. ۲) استفاده در موارد اضطراری مانند تصادفات و سوانح طبیعی و انسانی و یا معیاشی مزارع کشاورزی. ۲) مینی آن به دقت و مراف در چه سطحی است اشرح دهید. ۲۵ - مامل تغییر و تحول در حمل ونقل هوایی را بنویسید. ۲۵ - مامل تغییر و تحول در حمل ونقل هوایی را بنویسید. در چند دهه اخیر رقابت بین کشورهای تولیدکننده برای ساختن هواپیماهای بزرگ تر و باظرفیت بیشتر برای حمل باریا مسافر، در چمد زمانی و یا محجر نواز ماند ترای ماده است.