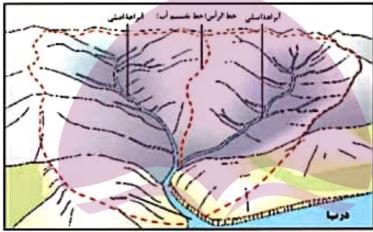

در این شکل یک موضة آبادیر با دو انتخاب با آبراها اصلی نشان داده شده است من مانند فردورنگ مرز این دو هوشه را امیین می کند. مرز حوف در واقع هنا از آس با هذا نامنده آب بین هوه، هایی است که منجور هم قرار گرفته اند