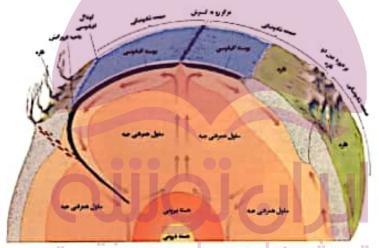

۵-تعريف زمين لرزه را بنويسيد.

زمین لرزه، لرزش و جنبش ناگهانی و کوتاه مدت پوسته زمین است که به علت آزاد شدن انرژی در محل گسل ها روی می دهد. ۶-علت وقوع زمین لرزه چیست؟شرح دهید.

همان طور که می دانید زمین از سه بخش پوسته، گوشته و هسته تشکیل شده است. پوسته و بخش بالایی گوشته سخت و سنگی است که سنگ کره ( لیتوسفر) نام دارد لیتوسفر زمین یکپارچه نیست و مانند یک توپ فوتبال در محل های معینی دارای گسستگی بوده وتشکیل واحدهایی را می دهد که به هریک صفحه (pleat) گفته می شود.

در زیر این صفحات، ماده تشکیل دهنده گوشته زمین، حالت نیمه جامد و تا اندازه ای خمیرمانند است. درائر حرکت همرفتی مواد درگوشته، صفحه های پوسته زمین نسبت به هم حرکت می کنند.

۷-انواع حرکت صفحه ها درزمین اخت ورقه ای را بنویسید کی ۵ـــو ۵ـــت ۱)این صفحات از هم دور می شوند (واگرا) ۲)به هم نزدیک می شوند(همگرا) ۳)در کنار هم می لفزند(امتداد لفز یا برشی)

## اینستاگرام انسانےآ رو دنبال کنید Instagram.com/Ensaniaa.ir []

دواع حابجایی صفحه ای در اعتداد خطوط گــــ(۱) مدل واکرا ۲) مدل همگرا ۲) مدل امتداد انز ۸ ــنتا یج حرکت صفحه های پوسته زمین را بتویسید. این حرکات در ابتدا موجب کشیدگی و فشردگی پوسته زمین می شود و اگر ادامه یابد شکستگی هایی به نام گسل ایجاد و موجب زمین لرزه می شود. ۱- ارتباط بین محل لرزه ها با مرز صفحه های پوسته زمین را توضیح دهید. زمین لرزه ها و مرز صفحات ارتباط تنگاتنگی با یکدیگر دارند یعنی محل لرزش ها با مرز صفحات منطبق است. ۱- ارتباط بین نماز درجه مکان هایی اتفاق می افتد اشرح دهید ۱- ارتبان لرزه درجه مکان هایی اتفاق می افتد اشرح دهید زمین لرزه در یک محل زمانی اتفاق می افتد اشرح دهید زمین لرزه در یک محل زمانی اتفاق می افتد اشرح دهید از دست بدهند در این صورت سنگ ها به طور ناگهایی شکسته و اترژی زیادی به صورت زمین لرزه آزاد می شود. ۱- اهمیت شناخت موقعیت گسل ها را بنویسید پس از شکستگی و آزاد شدن اترژی به صورت زمین لرزه، از آن جایی که صفحات ثابت نیستند، تداوم حرکت موجب تجمع دوباره

پس از شکستگی و ازاد شدن اترژی به صورت زمین لرزه، از آن جایی که صفحات تابت نیستند. تداوم حرکت موجب نجمع دوباره اترژی و شکستگی یا گسل جدید یا آزاد شدن اترژی درمحل گسل های قدیمی می شود. بنابراین شناخت موقعیت گسل هابرای درک محل زمین لرزه اهمبت زیادی دارد.