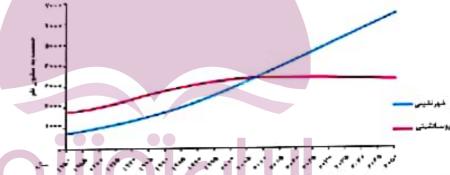

۲۶- حوزه نفوذ سكونتگاه ها را با هم مقایسه كنید. برخی از سکونتگاه ها حوزه نفوذ کم وسعتی دارند. برای مثال یک شهر کوچک ممکن است فقط به چند روستای پیرامون خود خدمات ارائه کند و از روستاهای پیرامون برای خرید و کاردر کارخانه ها و استفاده از مراکز درمانی به آن شهر مراجعه کنند. به عکس برخی از شهرها حوزه نفوذی بسیار گستردهای در سطح یک ناحیه یا کشور و حتی جهان دارند. برای مثال شهر تهران در برخی عملکردها مانند تولید و عرضه خودرو، لوازم خانگی، خدمات پیشرفته پزشکی و مراکز دانشگاهی حوزه نفوذی در سطح کشور ایران دارد. ۲۷- دو جنبه مورد توجه درمورد حوزه نفوذ عملکرد یک سکونتگاه را بنویسید. الف) أستانه نفوذ یعنی حداقل جمعیتی که تقاضای کالا، خدمات یا عملکردی از سکونتگاه دارند ب) دامته نفوذ یعنی بیش ترین مسافتی که مردم منطقه برای دریافت خدمات از آن سکونتگاه طی می کنند. ۲۸- تعریف شهرنشینی را بنویسید. منظور از اصطلاح شهرنشینی نسبت جمعیت شهرها به روستاهاست. ۳۹-مقایسه جعمیت شهری و روستایی کره زمینرا بنویسید. در سال ۱۹۵۰میلادی تنها ۲۰درصد جمعیت چهان در شهرها زندگی می کردند اما در نیمه سال ۲۰۱۸میلادی ۵۵درصد جمعیت حهان ساکن شهرها بوده اند و جمعیت شهرنشین جهان بر جمعیت روستانشین پیشی گرفته است و پیش بینی می شود که تا سال ۲۰۵۰هیلادی این نسبت به حدود۲۰۵۰ درصد برسد.

۳۰- سطح شهرنشینی و سرعت شهرنشینی بین کشورهای پیشرفته و در حال توسعه را با هم مقایسه کنید. سرعت افزایش شهرنشینی در آسیا و افزیقا پیشتر از سایر نواجی جهان است است. ۳۱- رشد شهرنشینی در کشورهای آسیایی ، آفزیقایی و امزیکای لاتین با کشورهای پیشرفته مقایسه کنید. در حالی که نرخ رشد سالیانه شهرنشینی در سایر نواحی جهان ۲۰ درصد است در آسیا و آفزیقا این رشد ۵۱/۱درصد در سال است. ۳۷- علل رشد شهرنشینی درآسیا و آفزیقا را بنویسید. مهاجرت فزاینده روستاییان به شهرها برای اشتغال و دستمزد بیشتر صنعتی شدن و توسعه کارخانه ها رشد بخش خدمات رورود این کشورها به تجارت جهائی