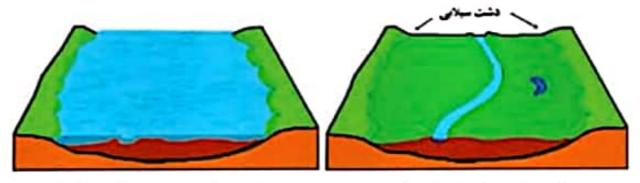

دشت سیلابی یا بستر سیلابی در واقع زمین های پست و هموار مجاور رود است که در زمان طغیان رود از آب پوشیده می شود دشت سیلابی رود در اغلب ایام سال خشک است ولی در زمان وقوع سیلاب های فصلی، جریان آب آن را فرامی گیرد و به همین سبب سطح آن از رسوبات آبرفتی پوشیده شده است.

بستر سیلابی رودخانه در دورهٔ کم آبی( دورهٔ خشک سال) بستر سیلابی رودخانه در دورهٔ پرآبی (دورهٔ سیل گرفتگی) ۲۷-عوامل موثر دروقوع سیل را نام ببرید. ۱)شدت و مدت بارش ۲) شکسته شدن سدها ۳) ویژگی های طبیعی حوضه رود ۴) دخالت های انسانی ۲۸ -تاثیر حجم بارش ومدت زمان بارش دروقوع سیل را بنویسید. در بین عناصر آب و هوایی، حجم بارش و مدت زمان آن نقش مهمی در وقوع سیل دارد.بیشترسیل ها پس از یک بارش شدید و سریع جاری می شوند. برای مثال بارشی به میزان ۲۰ میلیمتر در طی دوساعت ممکن است سیل ایجاد کند اما همین مقدار بارش اگر در مدت ۲۴ساعت ببارد منجر به سیل نمی شود. زیرا رودخانه جریان آب حاصل ازبارش را به تدریج تخلیه می کند. ۲۹-تاثیر نوع ناهمواری حوضه رود دروقوع سیل را بنویسید. البته نوع ناهمواري هاي حوضه رود نيز قابل توجه است. رودهايي كه از دشت هاي وسيع و كم شيب عبور مي كنند براثروقوع سیل به سرعت سرریز می شوند. این رودها سکونتگاه های شهری و روستایی را که بر دشت های هموار استقرار دارند درمعرض خطر آبگرفتگی قرار می دهد. ۳۰ - شکسته شدن سدها چگونه موجب وقوع سیل می شود! شکسته شدن ناگهانی سدها در اثر عوامل مختلف چون زلزله، بارش بیش از گنجایش مخزن سد، مقاوم نبودن سازه سد یاعوامل انسانی دیگر موجب می شود که حجم زیادی از آب که در پشت سد ذخیره شده است، سرریز کرده و موجب وقوع سیل در پایین دست شود. ۳۱-عوامل طبيعي موثردروقوع سيل درجوضه رود را بتويسيد. شکل ووسعت حوضه، وضعیت ناهمواری ها ومیزان شیب حوضه رود ، جنس و نفوذپذیری خاک ۲۲-تعریف زمکمی را بنوبتید و شـــه ای بـــرای مـــوفقـیت هر رود مانند شاخه های درخت انشعاباتی دارد که به مجموعه آنها شبکه زهکشی می گویند. ۳۲-نقش شیکه زهکشی را بنویسید. کار این شبکه جمع آوری و تخلیه آب حاصل از بارش در سطح زمین است . ۳۴-حوضه آبخيز را تعريف كنيد. این شبکه زهکشی در یک منطقه وسیع قرار دارد که به آن حوضه آبغیز گفته می شود . ۳۵-ارتباط میان وسعت حوضه آبخیزبا میزان آبدهی را بنویسید. هر قدر حوضه أبغيز وسيع تر باشد أبدهي آن نيز بيشتر است .