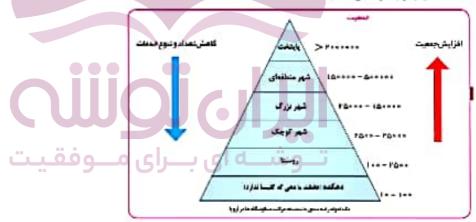

پس از انقلاب اسلامی نیز مهاجرت از روستا به شهر و از شهرهای کوچک به شهرهای بزرگ ادامه یافت. در این دوره تعداد زیادی روستاهای پرجمعیت به شهر تبدیل یا در بافت شهرهای همجوار ادغام شدند و برخی از آبادی ها نیز خالی از سکنه شدند. کثید در این دوره علاوه بر تهران ۲شهر با بیش از یک میلیون نفر به کلان شهر تبدیل شدند . ۶۲-تهران چگونه به یک منطقه کلان شهری بزرگ تبدیل شد؟

رشد شهر های بزرگ و کوچک و شهرک های اقماری در اطراف تهران آن را به یک منطقه کلان شهری بزرگ تبدیل کرد.

### درس۲

شکل یک نمونه رتبه بندی یا سلسله مراتب را در سکونتگاه های اروپا نشان می دهد. در ستون پایین سکونتگاه هایی با کم ترین جمعیت قرار می گیرند. این سکونتگاه ها خدماتی که ارائه می دهند نیز کم تر است. با حرکت به سوی بالای هرم، جمعیت سکونتگاه هایشتر می شود و خدماتی نیز که ارائه می کنند بیشتر و متنوع تر است. ۲۵- تعریف حوزه نفوذ سکونتگاه را بنویسید.