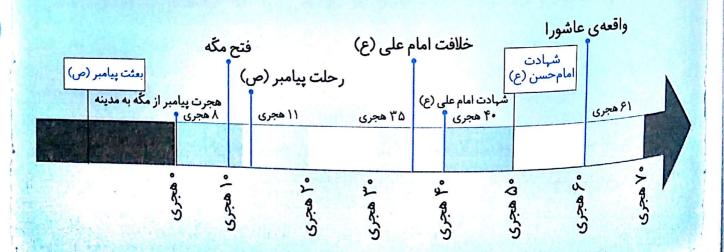

پیامبر با مهربانی، آنها را به راه خدا و دین اسلام دعوت می کردند.

🥎 رویدادهای زیر را به ترتیب روی خطّ زمان قرار دهید.

(هجرت گروهی از مسلمانان به حبشه) (دعوت پیامبر به اسلام بهطور پنهانی) (بعث*ت* پیامبر)

(دعوت پیامبر به اسلام بهطور آشکار) (اقامت در شِعب ابی طالب)

| 1                   | ۲              | 4                      | *                | ۵                            |
|---------------------|----------------|------------------------|------------------|------------------------------|
|                     | وت پیامبر به   | دعوت پیامبر به دع      | هجرت گروهی از    | اقام <i>ت</i> در ش <i>عب</i> |
| بعث <i>ت</i> پیامبر | م بەطور پنہانى | اسلام بهطور آشکار اسلا | مسلمانان به حبشه | ابیطالب                      |

به سفر پیامبر(ص) از مکّه به مدینه هجرت می گویند. سال هجرت پیامبر از مکّه به مدینه

ساختن مسجد و سپس تشکیل حکومت اسلامی

عبادت و نماز، مکانی برای آموزش و تربیت، داوری و حلّ اختلافات، مشورت و تصمیم گیری دربارهی مسائل مهم در دین اسلام به جنگ برای حفظ دین و دفاع از مسلمانان

روز دهم محرّم (عاشورا) سال ۶۱ هجری در صحرای

فرمودهاند: «من برای زنده نگهداشتن دین اسلام و امر به

معروف و نهی از منکر قیام کردهام.»

۱- خاندان بنی امیّه را رسوا کرد و ظلم و فساد آنها را

آشکار کرد.

۲- سرمشق خوبی برای قیام برعلیه همهی ظالمان در