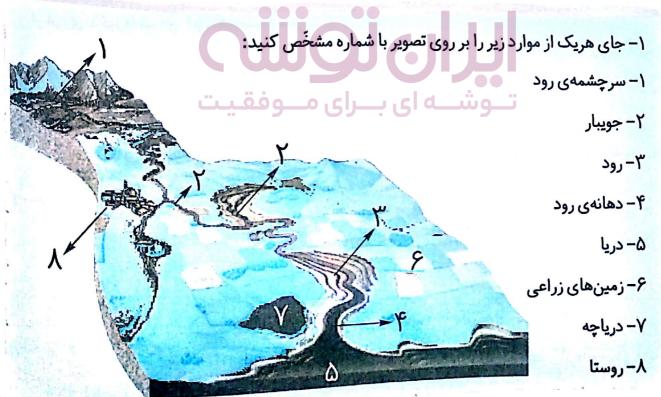

## ﴿ يُرِسِسُّ الْمِسْ

۱. چرا آب دریاها و اقیانوسها برای آشامیدن،

شستوشو و کشاورزی مناسب نیست؟

۲. انسان آب شیرین مورد نیاز خود را از کجا بهدست می آورد؟

۳. منابع برف و باران در زمین به چند بخش تقسیم میشود؟ نام ببرید و توضیح دهید.

#### ۴ً. قنات چیست؟

۵. چرا میزان تبخیر و آلودگی آب قنات بسیار کم است؟

۶ چشمه چگونه بهوجود می آید؟

۷. بیشتر رودهای ایران از کجا سرچشمه میگیرند؟

۸. رودهای ایران به کجا میریزند؟

چون شور است.

از آب حاصل از برف و باران

دو بخش؛ الف) رودها: بخشی از آب حاصل از برف و باران روی زمین جاری می شود و رودها را به وجود می آورد.

ب) آبهای زیرزمینی: بخشی از آب حاصل از برف و باران به داخل زمین فرو می رود و آبهای زیرزمینی را تشکیل می دهد.

یک تونل زیرزمینی است که آب در آن خودبهخود از مناطق پرآب به نواحی کم آب، جاری می شود.

چون از زیر زمین عبور می کند.

گاهی در بعضی نواحی، آبهای زیرزمینی خودبهخود به سطح زمین راه پیدا می کنند و چشمه را بهوجود می آورند. از رشته کوههای بلند البرز و زاگرس یا کوههای پراکندهی داخلی

پس از عبور از دشتها، جلگهها، روستاها و شهرها به دریای خزر، خلیج فارس و دریای عمّان یا دریاچههای داخلی میریزند.

Scanned by CamScanner

رودهای ایرانی فصلی و موقّتی <sub>۱۹۲۱</sub> Pains

رودهای فصلی و موقّتی چیست؟ ارودها چه نقشی در زندگی ما دارند؟

#### فعالتث

🕦 به تصویر صفحهی ۲۵ کتاب درسی توجّه کنید و مراحل تشکیل رود را توضیح دهید. وقتی باران میبارد و یا برف روی کوهها آب میشود، این آب روی زمین جاری میشود. از جاری شدن این آبها، جویبار بهوجود میآید. این جویبارها در یکجا بههم میپیوندند و از بههم پیوستن آنها رود تشکیل میشود.