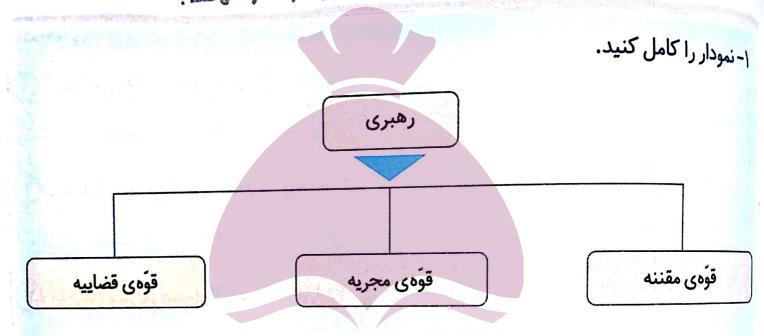

ت) حفظ امنیت و جلوگیری از کار افرادی که قانون و مقرّرات را رعایت نمی کنند.

ث) دفاع از کشور در مقابل حملهی دشمن پس از پیروزی انقلاب اسلامی در سال ۱۳۵۷ به رهبری امام خمینی، حکومت سلطنتی پهلوی سرنگون شد.

یکومتی است؟ حکومتی است که در آن قوانین اسلامی اجرا میشود و مردم در اداره ی کشور و انتخاب افراد شایسته برای

حکومت نقش دارند.

۱۲ فروردین ۱۳۵۸

الف) رهبر

ب) قوای سه گانه (مقننه، مجریه و قضاییه)

فقیهی که از مسائل زمان آگاهی دارد.

 ۲. حکومت سلطنتی پهلوی در چه سالی و به رهبری چه کسی سرنگون شد؟

۳. حکومت ایران در چه تاریخی به جمهوری اسلامی تبدیل شد؟

آیتالله خامنهای - در سال ۱۳۶۸

رئیسجمهور و وزیران قانون گذاری

اجرای قوانین، تأمین وسایل رفاه و آسایش مردم و پیشرفت کشور

۱) ساختن جادّه، پل و بیمارستان ۲) کمک به کشاورزی و صنایع ۳) فراهم کردن امکانات برای آموزش و پرورش و بهداشت و درمان مردم ۴) صادرات و واردات ۵) روابط با کشورهای خارجی و حفظ امنیت مردم

۱) بر اجرای درست قوانین نظارت دارد. ۲) از طریق دادگاهها به اختلافها و شکایتهای مردم

قانون اساسى

رسیدگی می کند.

ر بس از رحلت امام خمینی (ره) چه کسی رهبری کشور اسلامی را بهدست گرفتند؟ در به سالی؟

و فوه و مقننه از چه کسانی تشکیل شده مجلس شورای اسلامی و شورای نگهبان ا

۱۰ قوی مجریه شامل چه کسانی است؟ ۱۱ وظیفهی قوّهی مقننه در کشور ما چیست؟ ۱۲. وظیفهی قوّهی مجریه چیست؟

۱<sup>۳. پنج</sup> نمونه از کارهای دولت را بنویسید.

تــوشـــه ای

۱۴. وظیفهی قوّهی قضاییه چیست؟

۱<sup>۱۵ مهم ترین</sup> قانون هر کشور، آن