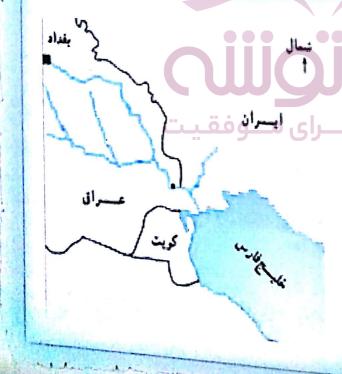

۱- کشور عراق به کدام دریا راه دارد؟ خلیج فارس

۲-مهمترین بندر عراق چه نام دارد؟ بصره

۳- جلگهی پهناور عراق از آبرفت کدام رودها پدید آمده است؟ دجله و فرات

۴- دو شهر عراق را که چاه نفت دارند، نام ببرید. کرکوک و موصل

۵-شهرهای مقدّس و زیارتی عراق را نام ببرید. کربلا ، نجف، کاظمین و سامرا

<sup>۶</sup>- با توجه به نقشهی روبهرو، پاسخ دهید.

الف) نام رودها را بنویسید.

<sup>دجله</sup> و فرات – شطالعرب – اروندرود – کارون ب

<sup>ب) کدام</sup> رود از داخل ایران به اروندرود میریزد؟

کارون

٧- ایران و عراق در صادرات کدام کالا، شبیه بههم هستند؟ خرما

۸- چرا کشور عراق آثار باستانی زیادی دارد؟

چون در طول هزاران سال، تمدّنهای بسیاری مانند سومر، آکد و آشور، در سرزمین بینالنهرین (بین دو رود دجله و فرات) در عراق بهوجود آمدند و بههمین دلیل، در این کشور بناها و آثار باستانی زیادی وجود دارد.

۹- چرا مردم عراق در شرایط سختی زندگی میکنند؟
 به دلیل جنگهای داخلی و حضور گروههای خارجی در این کشور

ا بس

شهر بغداد

۱- غسل زیارت

۲- وضو گرفتن

حرم حضرت امام حسین(ع) و حرم حضرت ابوالفضل(ع)

برادرش امام حسين(ع)

یزید پسر معاویه که مردی فاسد و ستمگر بود