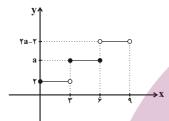

- 4 (1
- ٣ (٢
  - ۲ (۳
- 1 (4

۷۳- محدودهٔ تغییرات X کدام باشد تا Y = [XX] شود؟ ( [ ]، نماد جزء صحیح است. [

$$\frac{7}{\pi} \le x < \frac{7}{\pi}$$
 (4)

$$\frac{r}{r} \le x < \frac{\Delta}{r}$$
 (\*\*

$$Y \le X < V$$
 (Y

$$f \le x < \Delta$$
 (1

۹۳ کدام است A  $\frac{f(\pi)+f(-\sqrt{\tau})+f(1\circ 1)}{\gamma f(-1)-f(\sqrt{\tau})-f(-\tau)}$  کدام است f(x) sign(x) کدام است f(x)

$$-\frac{\pi}{l}$$

$$-\frac{\pi}{l}$$
 (7

ست.) y نمودار تابع f(x) f(x) و خط y ۱/۵ در محدودهٔ ۱۰۰  $x \le 1$  چند نقطهٔ برخورد دارند؟ ([]، نماد جزء صحیح است.)