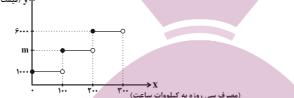

۱) صفر ۲) یک ۳) دو ۴) بیشمار

۷۷- هزینهٔ برق مصرفی ساختمانهای مسکونی در یک شهر مطابق نمودار زیر محاسبه میشود. اگر یک واحد مسکونی در ماه (سیروز) با

مصرف ۱۱۰ کیلووات ساعت برق مبلغ ۱۳۰٫۰۰۰ ریال پرداخته باشد، مقدار m کدام است؟

Tooo (1

- **70.0** (**7**
- ٣٠٠٠ (٣
- 4000 (4

است.) اگر f(x) f(x) f(x) f(x) است.) باشد، کدام گزینه نادرست است? f(x) f(x) f(x) f(x) -۷۸

- $\mathbf{f}(-\circ/\mathscr{P}) + \mathbf{g}(-\circ/\mathscr{P}) + \mathbf{h}(\circ/\mathscr{P}) = -\mathbf{Y} \quad (\mathbf{Y} \qquad \qquad \mathbf{f}(-\mathbf{1}/\Delta) = \mathbf{g}(\circ/\mathscr{P}) = \mathbf{h}(-\circ/\mathscr{P}) \mathbf{1} \quad (\mathbf{1}/\Delta) = \mathbf{g}(\circ/\mathscr{P}) \mathbf{1} \quad (\mathbf{1}/\Delta) = \mathbf{g}(\circ/\mathscr{P}) = \mathbf{g}(\circ/\mathscr{P}) \mathbf{g}(\circ/\mathscr{P}) = \mathbf{g}(\circ/\mathscr{P}) = \mathbf{g}(\circ/\mathscr$ 
  - $g(-1/\Delta) = f(\cdot/F) h(-1/\Delta)$  (\*  $f(1/\Delta) + g(1/\Delta) = h(1/\Delta)$  (\*)